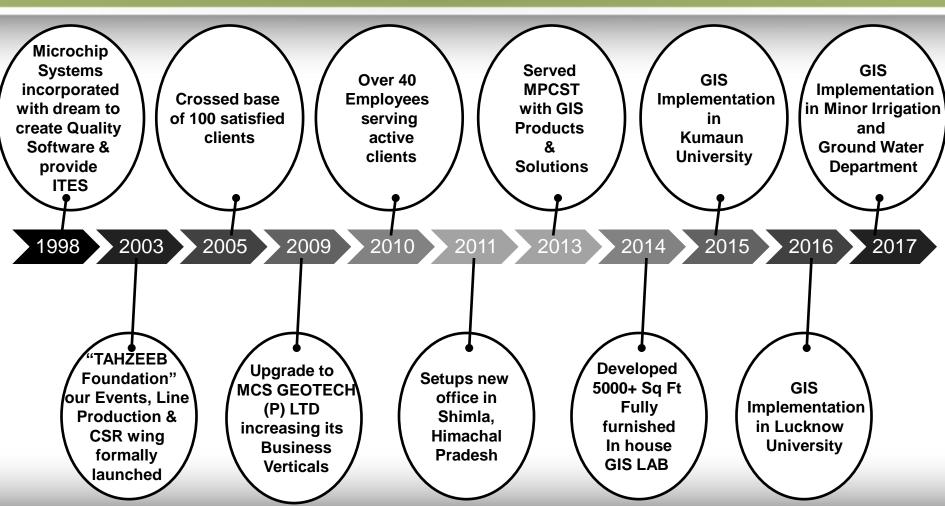

## MCS GEOTECH (P) LTD.

An ISO 9001:2008 Certified Organization

I.T. Solutions
And
Management Consulting Company

**CORPORATE PROFILE** 



**MCS GEOTECH (P) LTD** is a global service provider, delivering technology driven innovative business solutions that integrate user needs assessment with a slot of Application Development

With significant experience in providing Geospatial and Application Software solutions to our clients nationwide; the capability to offer a combination of Geospatial and Application Software services as a comprehensive solution to clients uniquely differentiates us in the market



### **OUR JOURNEY**





## LUCKNOW HEAD OFFICE

Ashok Marg, Hazaratganj.

(coverage U.P., Uttrakhand, Bihar & Jharkhand)

#### **SHIMLA**

Himachal Pradesh

(coverage – H.P. & Nepal)

## Our Presence

#### **BHOPAL**

M.P. Nagar.

(coverage - M.P. & Maharashtra)

#### **NOIDA**

Sector-56

(coverage – Delhi, NCR, Rajasthan &. Punjab)



## **OUR STRATEGIC ALLIANCES**





## **Over 100 Clients Served With Benchmarked Solution** Some Of Our Valued Clients Are Indicated Here



काशी हिन्द

विश्वविद्यालय

A Trusted Partner In Business Across The Globe



BANARAS HINDU

UNIVERSITY































Our Client Base Enable's Us To Extend The Quality Services Experienced With Them... TO YOU....



## We Have Continuously Improved Ourselves





# Our Client Organizing Process

**Acquisition Team** 

**Q